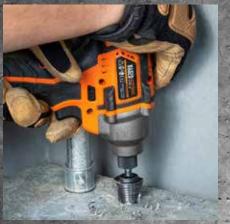

## 1/4" shanks fits impact drivers

- Split point design eliminates walking for accurate and quickstarting without the use of a center punch - (even on round surfaces) - fewer steps saves time.
- 135° split point takes a smaller chip, uses less torque and minimizes heat build up for longer life.
- Spiral flute removes chips for faster cuts and drilling.
- Impact rated shaft allows for use with impact drivers and standard drills.
- Laser markings are easy to read for quick size identification.
- For use on various sheet materials up to 1/8" thick.
- Applications Include: junction boxes, switch boxes, metal studs, electrical applications, lighting fixtures, auto-body work and many other uses.