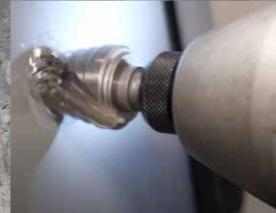

## 1/4" shanks fits impact drivers

- Split point design eliminates walking for accurate and quickstarting without the use of a center punch - (even on round surfaces) - fewer steps saves time.
- 135° split point takes a smaller chip, uses less torque and minimizes heat build up for longer life.
- Spiral flute removes chips for faster cuts and drilling.
- Impact rated shaft allows for use with impact drivers and standard drills.
- Laser markings are easy to read for quick size identification.
- For use on various sheet materials up to 1/8" thick.
- Applications Include: junction boxes, switch boxes, metal studs, electrical applications, lighting fixtures, auto-body work and many other uses.