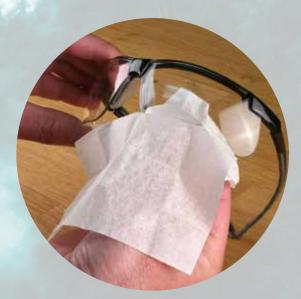

IBS No. 134060

800-955-6887 www.mcrsafety.com

**ANTI-EOG** LENS CLEANING TOWELETTES IBS No. 134060

- For use on plastic, polycarbonate and glass eyeglass lenses.
- Safe and effective with all types of eyeglass lens coatings.
- Ideal for glasses, goggles & face shields.
- Anti-fog, anti-static formula.
- Contains no silcone.

## CONTENTS

 Wall-mountable dispenser packaging contains 100 indivdually packaged and pre-moistened lens cleaning towelettes.

NOT FOR USE ON CONTACT LENSES